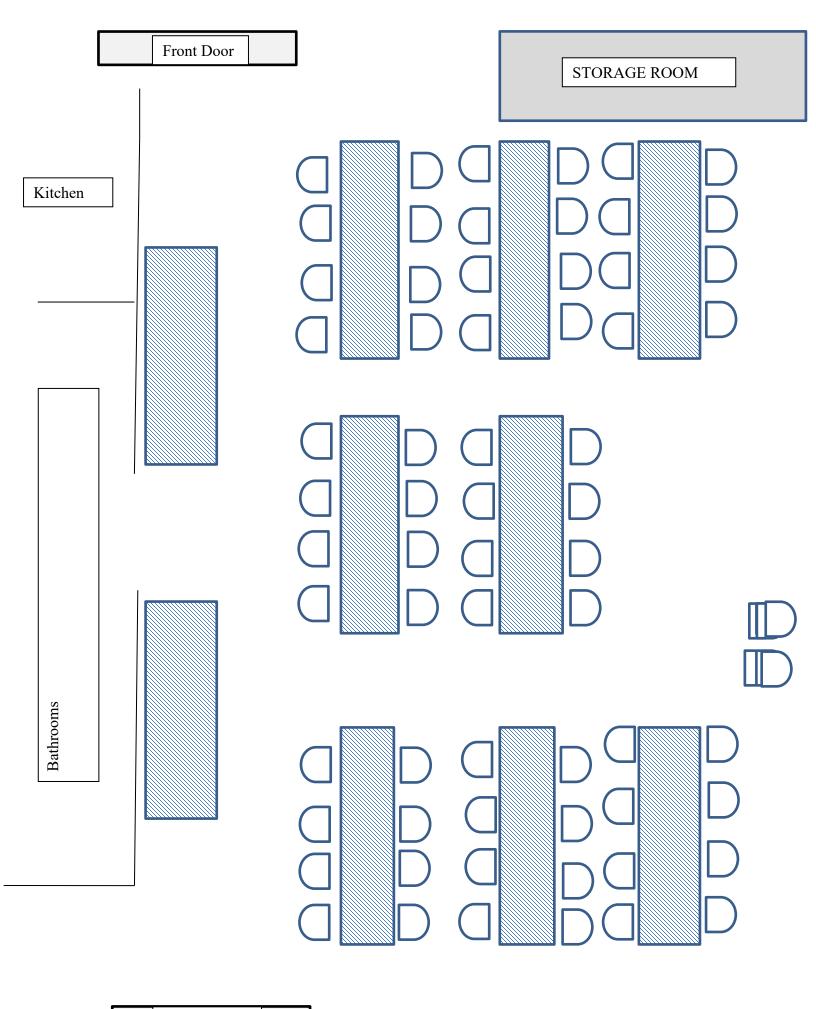

## RENTAL HOURS: 9:00 A.M. UNTIL 11:00 P.M.

- The room cannot be accessed prior to the date and time of your rental. (NO EXCEPTIONS)
- All trash must be emptied into the dumpster outside
- Return all tables and chairs to original place (SEE DRAWING)
- All surfaces must be cleaned
- Absolutely no tape or tacks in or on the walls
- Make sure the urinal and toilets are flushed before leaving
- Any debris must be swept from the floors
- Do not throw paper towels in toilets. (TOILET PAPER ONLY)
- Make sure the lights are turned off and both outside doors are locked
- The key MUST be returned by the next business day or deposit will not be returned
- When AC/Heat are on doors must remain closed